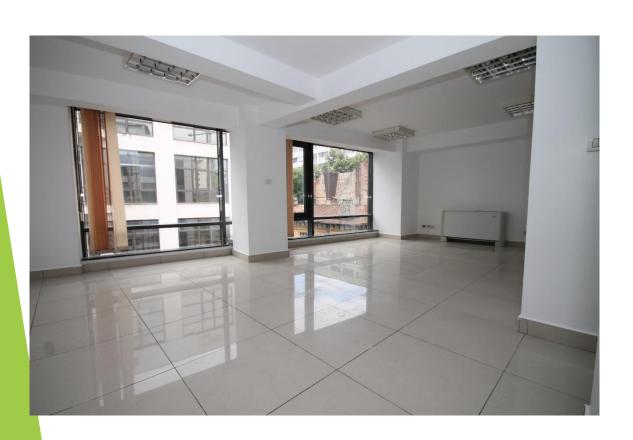

## Ambitious & Inspiring space

## For rent

- 1st floor: 140 net square meters
- ▶ 2<sup>nd</sup> floor 50 square ,meters
- Open space, large windows
- Private balcony
- Toilets
- At the building:
   Entrance lobby with a guard
   Elevator,
   Fine finishing,
   quality tenants