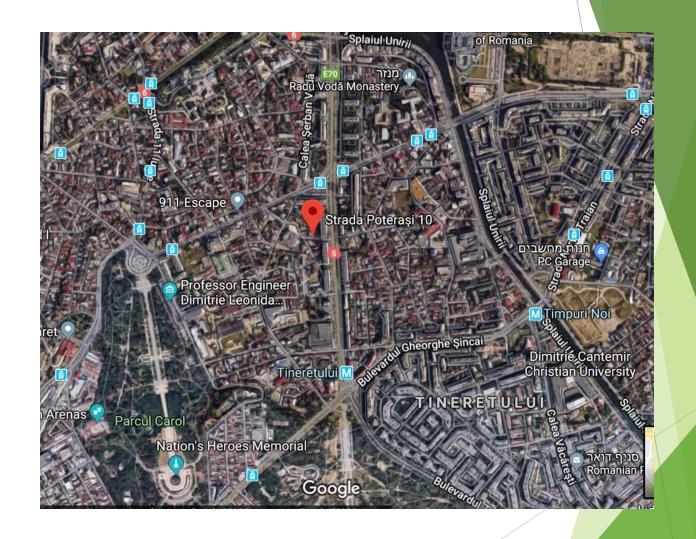

## Location Poterasi 10 sector 4, Bucharest

3 minutes walking distance to Tineretului subway

public transportation

restaurants, pub, coffee supermarket, banks

parking space available